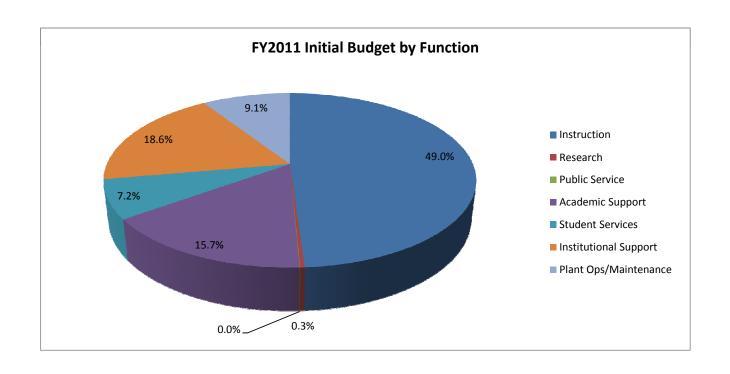

## **UWG Initial Budget by Function**

| l                     |    | FY2011     | 1       | FY2010 |            |         |  |
|-----------------------|----|------------|---------|--------|------------|---------|--|
|                       | Am | ount       | % Total | Amount |            | % Total |  |
| Instruction           | \$ | 48,185,230 | 48.95%  | \$     | 44,339,741 | 49.47%  |  |
| Research              |    | 320,228    | 0.33%   |        | 334,645    | 0.37%   |  |
| Public Service        |    | 33,370     | 0.03%   |        | 24,534     | 0.03%   |  |
| Academic Support      |    | 15,463,332 | 15.71%  |        | 15,668,992 | 17.48%  |  |
| Student Services      |    | 7,083,767  | 7.20%   |        | 6,029,856  | 6.73%   |  |
| Institutional Support |    | 18,340,616 | 18.63%  |        | 14,210,208 | 15.85%  |  |
| Plant Ops/Maintenance |    | 9,004,274  | 9.15%   |        | 9,028,711  | 10.07%  |  |
| Total                 | \$ | 98,430,817 | 100.00% | \$     | 89,636,687 | 100.00% |  |