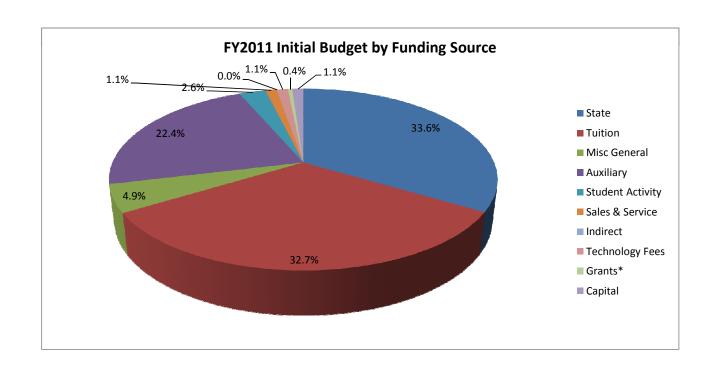

## **UWG Total Initial Budget**

TT 70044

| l                |        | FY2011      |         |        | FY2010      |         |  |  |
|------------------|--------|-------------|---------|--------|-------------|---------|--|--|
|                  | Amount |             | % Total | Amount | t           | % Total |  |  |
| State            | \$     | 45,717,560  | 33.56%  | \$     | 51,202,411  | 38.89%  |  |  |
| Tuition          |        | 44,566,900  | 32.71%  |        | 36,171,200  | 27.47%  |  |  |
| Misc General     |        | 6,732,700   | 4.94%   |        | 4,927,760   | 3.74%   |  |  |
| Auxiliary        |        | 30,492,852  | 22.38%  |        | 28,842,299  | 21.91%  |  |  |
| Student Activity |        | 3,607,568   | 2.65%   |        | 3,653,255   | 2.77%   |  |  |
| Sales & Service  |        | 1,533,000   | 1.13%   |        | 1,709,344   | 1.30%   |  |  |
| Indirect         |        | 50,000      | 0.04%   |        | 100,000     | 0.08%   |  |  |
| Technology Fees  |        | 1,461,571   | 1.07%   |        | 1,461,571   | 1.11%   |  |  |
| Grants*          |        | 585,669     | 0.43%   |        | 2,099,146   | 1.59%   |  |  |
| Capital          |        | 1,495,820   | 1.10%   |        | 1,495,820   | 1.14%   |  |  |
| Total            | \$     | 136,243,640 | 100.00% | \$     | 131,662,806 | 100.00% |  |  |
|                  |        |             |         |        |             |         |  |  |

<sup>\*</sup>Does not include Federal Financial Aid or Scholarships. Federal Financial in Initial Budget total \$16,468,383 in FY2011 and \$6,897,381 in FY2010. Only one semester of the Pell Grant was budgeted in FY2010. Scholarships in Initial Budget total \$961,615 in FY2011 and \$923,446 in FY2010.