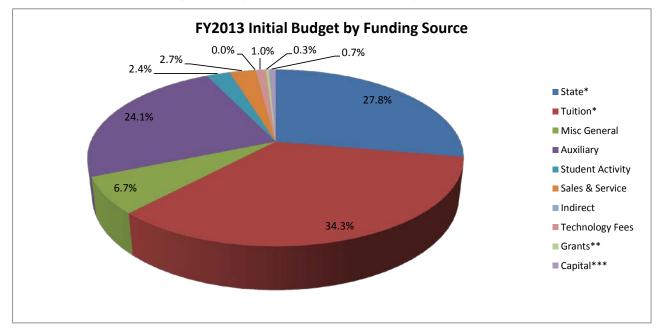

## **UWG Total Initial Budget**

| 1                | FY2013 |             |         | FY2012 |           |             |         |
|------------------|--------|-------------|---------|--------|-----------|-------------|---------|
|                  | Amount |             | % Total |        | Amount    |             | % Total |
| State*           | \$     | 41,762,946  | 27.75%  |        | \$        | 41,993,105  | 29.41%  |
| Tuition*         |        | 51,610,259  | 34.30%  |        |           | 47,097,300  | 32.98%  |
| Misc General     |        | 10,074,078  | 6.69%   |        |           | 9,364,081   | 6.56%   |
| Auxiliary        |        | 36,262,772  | 24.10%  |        |           | 34,736,104  | 24.32%  |
| Student Activity |        | 3,640,554   | 2.42%   |        |           | 3,708,340   | 2.60%   |
| Sales & Service  |        | 4,046,908   | 2.69%   |        |           | 2,548,933   | 1.78%   |
| Indirect         |        | 50,000      | 0.03%   |        |           | 50,000      | 0.04%   |
| Technology Fees  |        | 1,500,000   | 1.00%   |        |           | 1,446,280   | 1.01%   |
| Grants**         |        | 494,359     | 0.33%   |        |           | 722,771     | 0.51%   |
| Capital***       |        | 1,046,573   | 0.70%   |        |           | 1,136,601   | 0.80%   |
| Total            | \$     | 150,488,449 | 100.00% |        | <b>\$</b> | 142,803,515 | 100.00% |

\*FY13: State funds adjusted for 3% reduction and Tuition carryfwd estimate removed.

\*\*Does not include Federal Financial Aid or Scholarships. Federal Financial Aid in Initial Budget total \$20,543,929 n FY13 and \$20,560,853 in FY2012 . Scholarships in Initial Budget total \$0 in FY2013 and in FY2012.

\*\*\*MRR Capital funding provided in August. Added for comparability.