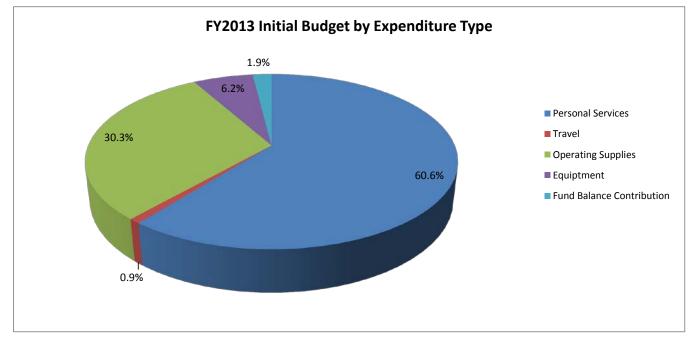

## UWG Initial Budget by Expenditure Type

| L                | FY2013        |              |               |              |               |                |  |  |
|------------------|---------------|--------------|---------------|--------------|---------------|----------------|--|--|
|                  | Personal      |              | Operating     |              |               |                |  |  |
|                  | Services      | Travel       | Supplies      | Equipment    | Contributions | Total          |  |  |
| State            | \$ 39,706,180 | \$ 10,000    | \$ 1,658,215  | \$ 388,551   | \$ -          | \$ 41,762,946  |  |  |
| Tuition          | 34,477,197    | 750,269      | 16,147,020    | 235,773      | -             | 51,610,259     |  |  |
| Misc General     | 7,283,756     | 219,433      | 2,470,889     | 100,000      | -             | 10,074,078     |  |  |
| Auxiliary        | 9,063,637     | 295,595      | 17,195,209    | 6,744,642    | 2,963,689     | 36,262,772     |  |  |
| Student Activity | 196,177       | -            | 1,479,486     | 1,964,891    | -             | 3,640,554      |  |  |
| Sales & Service  | 1,032,948     | 38,263       | 2,960,770     | 14,927       | -             | 4,046,908      |  |  |
| Indirect         | 22,906        | 6,000        | 21,094        | -            | -             | 50,000         |  |  |
| Technology Fees  | -             | -            | 1,500,000     | -            | -             | 1,500,000      |  |  |
| Grants*          | 494,359       | -            | -             | -            | -             | 494,359        |  |  |
| Capital          | -             | -            | 1,046,573     | -            | -             | 1,046,573      |  |  |
| Total            | \$ 92,277,160 | \$ 1,319,560 | \$ 44,479,256 | \$ 9,448,784 | \$ 2,963,689  | \$ 150,488,449 |  |  |

\*Tuition Fund Balance Contribution = estimated tuition carryforward.

\*\*Does not include Federal Financial Aid or Scholarships.