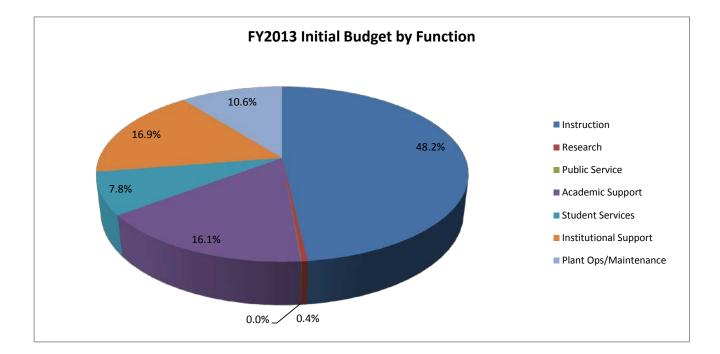

## **UWG Initial Budget by Function**

| FY2013 |             |                                                                                                     | FY2012                                                                                                                                             |                                                                                                                                                                                |                                                                                                                                                                                              |  |
|--------|-------------|-----------------------------------------------------------------------------------------------------|----------------------------------------------------------------------------------------------------------------------------------------------------|--------------------------------------------------------------------------------------------------------------------------------------------------------------------------------|----------------------------------------------------------------------------------------------------------------------------------------------------------------------------------------------|--|
| Amo    | unt         | % Total                                                                                             | Amo                                                                                                                                                | unt                                                                                                                                                                            | % Total                                                                                                                                                                                      |  |
| \$     | 50,589,592  | 48.18%                                                                                              | \$                                                                                                                                                 | 48,432,006                                                                                                                                                                     | 48.46%                                                                                                                                                                                       |  |
|        | 465,167     | 0.44%                                                                                               |                                                                                                                                                    | 482,093                                                                                                                                                                        | 0.48%                                                                                                                                                                                        |  |
|        | 34,302      | 0.03%                                                                                               |                                                                                                                                                    | 33,783                                                                                                                                                                         | 0.03%                                                                                                                                                                                        |  |
|        | 16,853,135  | 16.05%                                                                                              |                                                                                                                                                    | 16,225,549                                                                                                                                                                     | 16.23%                                                                                                                                                                                       |  |
|        | 8,166,572   | 7.78%                                                                                               |                                                                                                                                                    | 7,230,529                                                                                                                                                                      | 7.23%                                                                                                                                                                                        |  |
|        | 17,740,173  | 16.90%                                                                                              |                                                                                                                                                    | 16,387,774                                                                                                                                                                     | 16.40%                                                                                                                                                                                       |  |
|        | 11,148,342  | 10.62%                                                                                              |                                                                                                                                                    | 11,159,032                                                                                                                                                                     | 11.16%                                                                                                                                                                                       |  |
| \$     | 104,997,283 | 100.00%                                                                                             | \$                                                                                                                                                 | 99,950,766                                                                                                                                                                     | 100.00%                                                                                                                                                                                      |  |
|        | \$          | Amount<br>\$ 50,589,592<br>465,167<br>34,302<br>16,853,135<br>8,166,572<br>17,740,173<br>11,148,342 | Amount % Total   \$ 50,589,592 48.18%   465,167 0.44%   34,302 0.03%   16,853,135 16.05%   8,166,572 7.78%   17,740,173 16.90%   11,148,342 10.62% | Amount % Total Amount   \$ 50,589,592 48.18% \$   465,167 0.44% \$   34,302 0.03% \$   16,853,135 16.05% \$   8,166,572 7.78% \$   17,740,173 16.90% \$   11,148,342 10.62% \$ | Amount% TotalAmount\$ 50,589,59248.18%\$ 48,432,006465,1670.44%482,09334,3020.03%33,78316,853,13516.05%16,225,5498,166,5727.78%7,230,52917,740,17316.90%16,387,77411,148,34210.62%11,159,032 |  |

Includes State, Tution, Misc General, Indirect, and Technology Fee Funding Sources State funding reduced by 3% budget reduction and removed Tuition carryfoward included in Institutional Support.