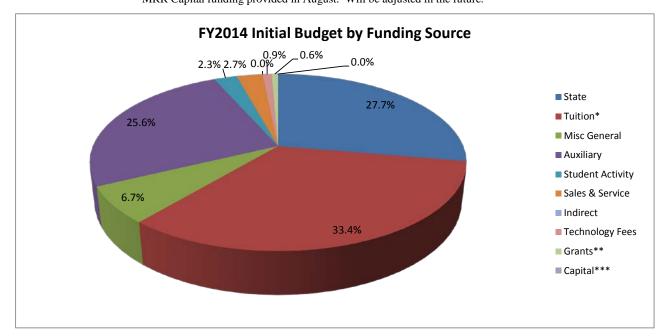

## **UWG Total Initial Budget**

| l                | FY2014 |             |         | FY2013 |             |         |  |
|------------------|--------|-------------|---------|--------|-------------|---------|--|
|                  | Amount |             | % Total | Amount | t           | % Total |  |
| State            | \$     | 44,301,877  | 27.72%  | \$     | 42,265,966  | 28.00%  |  |
| Tuition*         |        | 53,417,590  | 33.42%  |        | 51,610,259  | 34.18%  |  |
| Misc General     |        | 10,693,867  | 6.69%   |        | 10,074,078  | 6.67%   |  |
| Auxiliary        |        | 40,869,103  | 25.57%  |        | 36,262,772  | 24.02%  |  |
| Student Activity |        | 3,744,691   | 2.34%   |        | 3,640,554   | 2.41%   |  |
| Sales & Service  |        | 4,280,682   | 2.68%   |        | 4,046,908   | 2.68%   |  |
| Indirect         |        | -           | 0.00%   |        | 50,000      | 0.03%   |  |
| Technology Fees  |        | 1,500,000   | 0.94%   |        | 1,500,000   | 0.99%   |  |
| Grants**         |        | 1,019,550   | 0.64%   |        | 494,359     | 0.33%   |  |
| Capital***       |        | -           | 0.00%   |        | 1,046,573   | 0.69%   |  |
| Total            | \$     | 159,827,360 | 100.00% | \$     | 150,991,469 | 100.00% |  |

<sup>\*</sup>Tuition carryforward not included.

\*\*Does

not include Federal Financial Aid or Scholarships. Federal Financial Aid in Initial Budget total \$22,071,915 in FY14 and \$20,543,929 in FY2013 . Scholarships in Initial Budget total \$0 in FY2014 and in FY2013.

\*\*\*MRR Capital funding provided in August. Will be adjusted in the future.