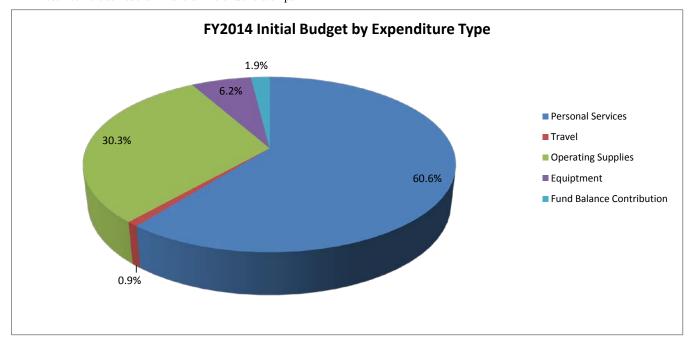

## **UWG Initial Budget by Expenditure Type**

FY2014

|                  | Personal      |              | Operating       |               | <b>Fund Balance</b> |                |
|------------------|---------------|--------------|-----------------|---------------|---------------------|----------------|
|                  | Services      | Travel       | <b>Supplies</b> | Equipment     | Contributions       | Total          |
| State            | \$ 41,744,860 | \$ 10,000    | \$ 2,547,017    | \$ -          | \$ -                | \$ 44,301,877  |
| Tuition          | 36,078,515    | 814,101      | 15,980,598      | 544,376       | -                   | 53,417,590     |
| Misc General     | 8,032,355     | 218,400      | 2,343,112       | 100,000       | -                   | 10,693,867     |
| Auxiliary        | 10,310,220    | 298,339      | 20,476,350      | 8,519,919     | 1,264,275           | 40,869,103     |
| Student Activity | 220,073       | 2,000        | 1,589,143       | 1,933,475     | -                   | 3,744,691      |
| Sales & Service  | 1,484,679     | 46,000       | 2,750,003       | -             | -                   | 4,280,682      |
| Indirect         | -             | -            | -               | -             | -                   | -              |
| Technology Fees  | 351,670       | -            | 1,148,330       | -             | -                   | 1,500,000      |
| Grants*          | 1,019,550     | -            | -               | -             | -                   | 1,019,550      |
| Capital          |               | -            | -               | -             | -                   |                |
| Total            | \$ 99,241,922 | \$ 1,388,840 | \$ 46,834,553   | \$ 11,097,770 | \$ 1,264,275        | \$ 159,827,360 |

<sup>\*</sup>Tuition Fund Balance Contribution = estimated tuition carryforward.

<sup>\*\*</sup>Does not include Federal Financial Aid or Scholarships.