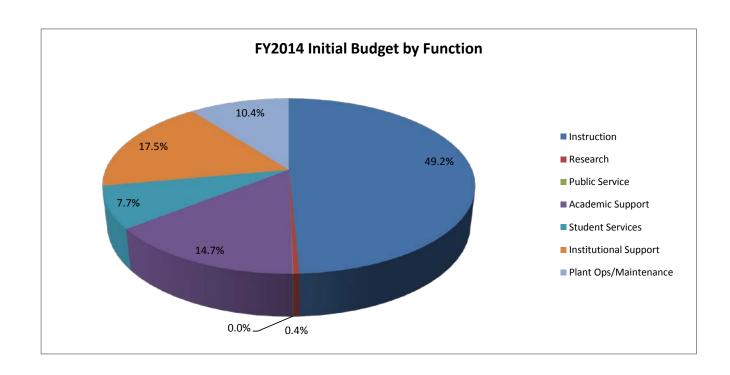

## **UWG Initial Budget by Function**

|                       | FY2014 |             |         | FY2013 |             |         |  |
|-----------------------|--------|-------------|---------|--------|-------------|---------|--|
|                       | Amo    | ount        | % Total | Amo    | ount        | % Total |  |
| Instruction           | \$     | 54,124,767  | 49.25%  | \$     | 51,092,612  | 48.43%  |  |
| Research              |        | 486,094     | 0.44%   |        | 465,167     | 0.44%   |  |
| Public Service        |        | 35,588      | 0.03%   |        | 34,302      | 0.03%   |  |
| Academic Support      |        | 16,105,954  | 14.65%  |        | 16,853,135  | 15.97%  |  |
| Student Services      |        | 8,473,806   | 7.71%   |        | 8,166,572   | 7.74%   |  |
| Institutional Support |        | 19,278,090  | 17.54%  |        | 17,740,173  | 16.82%  |  |
| Plant Ops/Maintenance |        | 11,409,035  | 10.38%  |        | 11,148,342  | 10.57%  |  |
| Total                 | \$     | 109,913,334 | 100.00% | \$     | 105,500,303 | 100.00% |  |

Includes State, Tution, Misc General, Indirect, and Technology Fee Funding Sources Removed Tuition carryfoward included in Institutional Support.