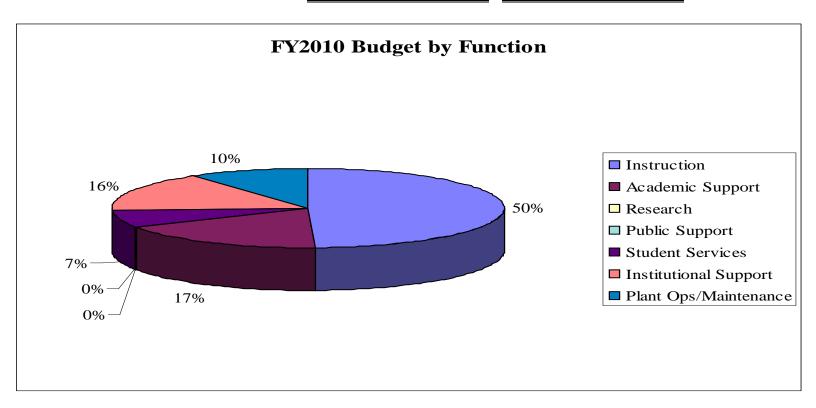

## **UWG E&G Budget by Function**

(State, Tuition, Misc General, Technology Fees, Indirect)

|                       | FY 2010      |         | FY 2009      |         |
|-----------------------|--------------|---------|--------------|---------|
|                       | Amount       | % Total | Amount       | % Total |
| Instruction           | 44,339,741   | 49.5%   | 43,957,474   | 51.3%   |
| Academic Support      | 15,668,992   | 17.5%   | 14,068,821   | 16.4%   |
| Research              | 334,645      | 0.4%    | 321,026      | 0.4%    |
| Public Support        | 24,534       | 0.0%    | 32,298       | 0.0%    |
| Student Services      | 6,029,856    | 6.7%    | 5,556,959    | 6.5%    |
| Institutional Support | 14,210,208   | 15.9%   | 13,840,053   | 16.1%   |
| Plant Ops/Maintenance | 9,028,711    | 10.0%   | 7,950,659    | 9.3%    |
| Total                 | \$89,636,687 | 100.00% | \$85,727,290 | 100.00% |