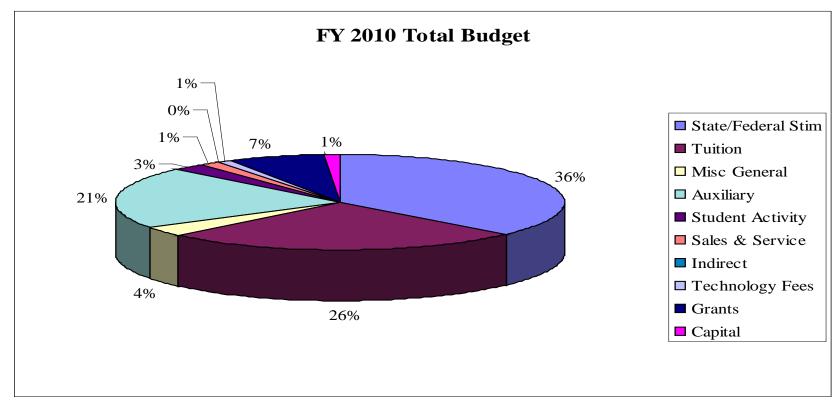

## **UWG Total Initial Budgets**

|                    | FY 2010       |         | FY 2009       |         |
|--------------------|---------------|---------|---------------|---------|
|                    | Amount        | % Total | Amount        | % Total |
| State/Federal Stim | \$51,202,411  | 36.8%   | \$51,287,676  | 42.4%   |
| Tuition            | 36,171,200    | 25.9%   | 31,520,776    | 26.0%   |
| Misc General       | 4,927,760     | 3.5%    | 3,451,995     | 2.9%    |
| Auxiliary          | 28,842,299    | 20.7%   | 27,707,339    | 22.9%   |
| Student Activity   | 3,653,255     | 2.6%    | 3,302,411     | 2.7%    |
| Sales & Service    | 1,709,344     | 1.2%    | 381,800       | 0.3%    |
| Indirect           | 100,000       | 0.1%    | 100,000       | 0.1%    |
| Technology Fees    | 1,461,571     | 1.0%    | 1,300,250     | 1.1%    |
| Grants             | 9,919,973     | 7.1%    | 498,452       | 0.4%    |
| Capital            | 1,495,820     | 1.1%    | 1,495,820     | 1.2%    |
| Total              | \$139,483,633 | 100.00% | \$121,046,519 | 100.00% |