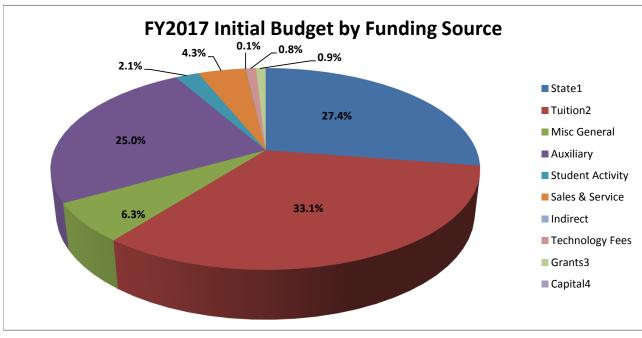

| UNIVERSITY of        | of UWG Total Initial Budget |         |                |         |  |  |  |  |  |
|----------------------|-----------------------------|---------|----------------|---------|--|--|--|--|--|
| Ceorma               | <b>FY20</b>                 | 17      | FY2016         |         |  |  |  |  |  |
| Georgia              | Amount                      | % Total | Amount         | % Total |  |  |  |  |  |
| State <sup>1</sup>   | 52,597,218                  | 27.45%  | \$ 49,416,540  | 27.72%  |  |  |  |  |  |
| Tuition <sup>2</sup> | 63,370,746                  | 33.07%  | 59,518,813     | 33.42%  |  |  |  |  |  |
| Misc General         | 11,997,450                  | 6.26%   | 10,734,540     | 6.69%   |  |  |  |  |  |
| Auxiliary            | 47,913,609                  | 25.00%  | 43,046,450     | 25.57%  |  |  |  |  |  |
| Student Activity     | 4,062,535                   | 2.12%   | 3,811,942      | 2.34%   |  |  |  |  |  |
| Sales & Service      | 8,295,546                   | 4.33%   | 5,974,360      | 2.68%   |  |  |  |  |  |
| Indirect             | 200,000                     | 0.10%   | 50,000         | 0.00%   |  |  |  |  |  |
| Technology Fees      | 1,528,340                   | 0.80%   | 1,358,225      | 0.94%   |  |  |  |  |  |
| Grants <sup>3</sup>  | 1,676,455                   | 0.87%   | 1,367,601      | 0.64%   |  |  |  |  |  |
| Capital <sup>4</sup> |                             | 0.00%   |                | 0.00%   |  |  |  |  |  |
| Total \$             | 191,641,899                 | 100.00% | \$ 175,278,471 | 100.00% |  |  |  |  |  |

<sup>1</sup>Excludes Nursing Special Funding Initiative of \$276,502 in FY16. <sup>2</sup>Tuition carryforward not included. <sup>3</sup>Does not include Federal Financial Aid or Scholarships. Federal Financial Aid in Initial Budget total \$23,522,239 in FY17 and \$23,150,947 in FY16. <sup>4</sup>MRR Capital funding provided in August.