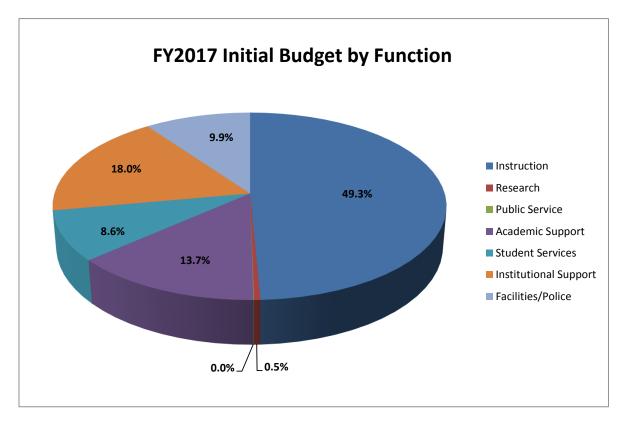

Y:\Budget\Budget Development\BD FY17\Miscellaneous\Budget Charts\FY17 Initial Budget by Fund and Function (Graphs) 05.02.16 mrh

| UNIVERSITY of         | <b>UWG Initial Budget by Function</b> |         |    |             |         |  |  |  |  |
|-----------------------|---------------------------------------|---------|----|-------------|---------|--|--|--|--|
| VVESI V               | FY2                                   | 017     |    | FY2016      |         |  |  |  |  |
| Georgia               | Amount                                | % Total |    | Amount      | % Total |  |  |  |  |
| Instruction           | 63,890,813                            | 49.26%  | \$ | 58,178,006  | 48.05%  |  |  |  |  |
| Research              | 591,846                               | 0.46%   |    | 537,745     | 0.44%   |  |  |  |  |
| Public Service        | 54,349                                | 0.04%   |    | 53,047      | 0.04%   |  |  |  |  |
| Academic Support      | 17,828,232                            | 13.75%  |    | 17,500,981  | 14.45%  |  |  |  |  |
| Student Services      | 11,176,889                            | 8.62%   |    | 10,232,042  | 8.45%   |  |  |  |  |
| Institutional Support | 23,284,610                            | 17.95%  |    | 21,524,506  | 17.78%  |  |  |  |  |
| Facilities/Police     | 12,867,015                            | 9.92%   |    | 13,051,791  | 10.78%  |  |  |  |  |
| Total                 | \$ 129,693,754                        | 100.00% | \$ | 121,078,118 | 100.00% |  |  |  |  |

Includes State, Tution, Misc General, Indirect, and Technology Fee Funding Sources

| UNIVERSITY          | of | UWG Initial Budget by Expenditure Type |    |           |    |                       |    |            |    |                               |    |             |
|---------------------|----|----------------------------------------|----|-----------|----|-----------------------|----|------------|----|-------------------------------|----|-------------|
| Ceorgi              | 2  | FY2017                                 |    |           |    |                       |    |            |    |                               |    |             |
| Georgia             |    | Personal<br>Services                   |    | Travel    |    | Operating<br>Supplies |    | Equipment  |    | Fund Balance<br>Contributions |    | Total       |
| State               | \$ | 51,377,843                             | \$ | 7,000     | \$ | 1,212,375             | \$ | -          | \$ | -                             | \$ | 52,597,218  |
| Tuition             |    | 45,230,646                             |    | 838,216   |    | 15,678,307            |    | 1,623,577  |    | -                             |    | 63,370,746  |
| Misc General        |    | 8,357,696                              |    | 146,509   |    | 3,236,775             |    | 144,840    |    | 111,630                       |    | 11,997,450  |
| Auxiliary           |    | 17,624,893                             |    | 280,074   |    | 17,276,058            |    | 11,335,787 |    | 1,396,797                     |    | 47,913,609  |
| Student Activity    |    | 316,935                                |    | 2,000     |    | 1,346,008             |    | 2,130,662  |    | 266,930                       |    | 4,062,535   |
| Sales & Service     |    | 3,255,413                              |    | 88,373    |    | 4,878,854             |    | 15,000     |    | 57,906                        |    | 8,295,546   |
| Indirect            |    | 6,000                                  |    | 4,000     |    | 190,000               |    | -          |    | -                             |    | 200,000     |
| Technology Fees     |    | 310,656                                |    | -         |    | 1,030,608             |    | 165,954    |    | 21,122                        |    | 1,528,340   |
| Grants <sup>1</sup> |    | \$789,055                              |    | \$105,953 |    | \$781,447             |    | -          |    | -                             |    | 1,676,455   |
| Capital             |    | -                                      |    | -         |    | -                     |    | -          |    | -                             |    | -           |
| Total               | \$ | 127,269,137                            | \$ | 1,472,125 | \$ | 45,630,432            | \$ | 15,415,820 | \$ | 1,854,385                     | \$ | 191,641,899 |