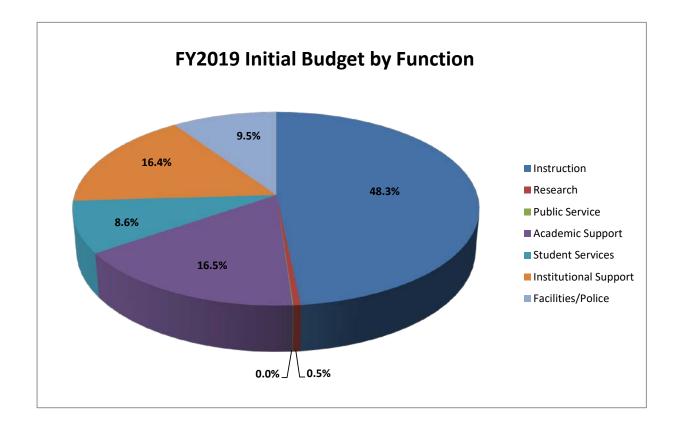

| UNIVERSITY of         | UWG Initial Budget by Function |         |        |             |         |  |  |  |  |
|-----------------------|--------------------------------|---------|--------|-------------|---------|--|--|--|--|
| Georgia               | FY201                          | 9       | FY2018 |             |         |  |  |  |  |
| Georgia               | Amount                         | % Total |        | Amount      | % Total |  |  |  |  |
| Instruction           | 76,140,882                     | 48.33%  | \$     | 68,429,589  | 48.70%  |  |  |  |  |
| Research              | 821,849                        | 0.52%   |        | 611,082     | 0.43%   |  |  |  |  |
| Public Service        | 74,981                         | 0.05%   |        | 71,015      | 0.05%   |  |  |  |  |
| Academic Support      | 26,045,923                     | 16.53%  |        | 21,135,152  | 15.04%  |  |  |  |  |
| Student Services      | 13,585,376                     | 8.62%   |        | 12,835,846  | 9.14%   |  |  |  |  |
| Institutional Support | 25,850,014                     | 16.41%  |        | 23,441,443  | 16.68%  |  |  |  |  |
| Facilities/Police     | 15,023,427                     | 9.54%   |        | 13,977,908  | 9.95%   |  |  |  |  |
| Total                 | \$ 157,542,452                 | 100.00% | \$     | 140,502,035 | 100.00% |  |  |  |  |
|                       |                                |         |        |             |         |  |  |  |  |

## IWC Initial Dudget by Function

Includes State, Tution, Misc General, Indirect, and Technology Fee Funding Sources