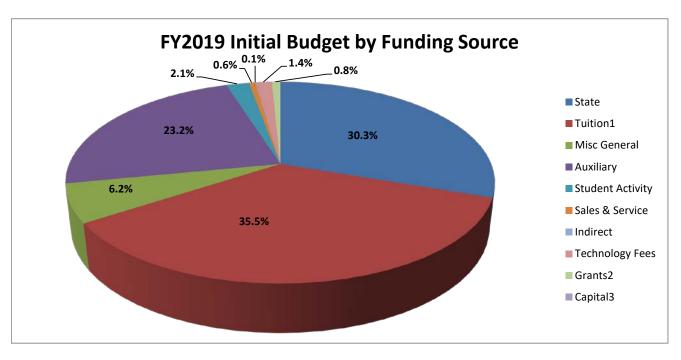

| UNIVERSITY of        | UWG Total Initial Budget |         |    |             |         |  |  |  |  |
|----------------------|--------------------------|---------|----|-------------|---------|--|--|--|--|
| VVest                | FY201                    | 19      |    | FY2018      |         |  |  |  |  |
| Georgia              | Amount                   | % Total |    | Amount      | % Total |  |  |  |  |
| State                | 64,401,237               | 30.29%  | \$ | 58,955,513  | 27.72%  |  |  |  |  |
| Tuition <sup>1</sup> | 75,428,601               | 35.47%  |    | 67,163,844  | 33.42%  |  |  |  |  |
| Misc General         | 13,080,401               | 6.15%   |    | 12,634,378  | 6.69%   |  |  |  |  |
| Auxiliary            | 49,400,238               | 23.23%  |    | 48,820,447  | 25.57%  |  |  |  |  |
| Student Activity     | 4,373,129                | 2.06%   |    | 4,164,510   | 2.34%   |  |  |  |  |
| Sales & Service      | 1,229,530                | 0.58%   |    | 9,083,526   | 2.68%   |  |  |  |  |
| Indirect             | 155,395                  | 0.07%   |    | 150,000     | 0.00%   |  |  |  |  |
| Technology Fees      | 2,976,818                | 1.40%   |    | 1,598,300   | 0.94%   |  |  |  |  |
| Grants <sup>2</sup>  | 1,602,261                | 0.75%   |    | 1,727,453   | 0.64%   |  |  |  |  |
| Capital <sup>3</sup> |                          | 0.00%   |    |             | 0.00%   |  |  |  |  |
| Total \$             | 212,647,610              | 100.00% | \$ | 204,297,971 | 100.00% |  |  |  |  |

<sup>1</sup>Tuition carryforward not included. <sup>2</sup>Does not include Federal Financial Aid or Scholarships. Federal Financial Aid in Initial Budget total \$24,765,973 in FY19 and \$24,333,074 in FY18. <sup>3</sup>MRR Capital funding provided in August.