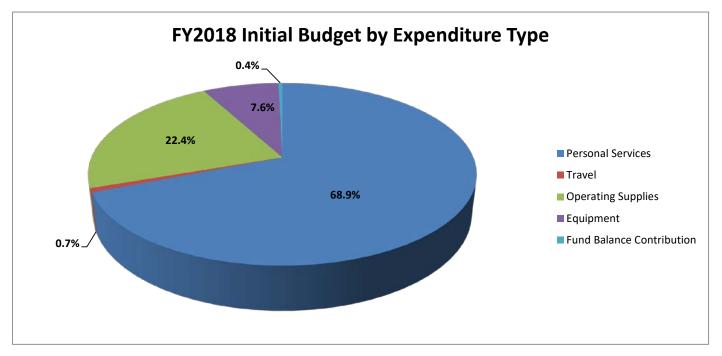

## UWG Initial Budget by Expenditure Type

| Georgia             | a  |                | FY2019 |           |    |                       |    |            |    |                           |                   |
|---------------------|----|----------------|--------|-----------|----|-----------------------|----|------------|----|---------------------------|-------------------|
| Georgi              |    | sonal Services |        | Travel    |    | Operating<br>Supplies | ]  | Equipment  |    | nd Balance<br>ntributions | Total             |
| State               | \$ | 61,792,058     | \$     | 7,000     | \$ | 2,602,179             | \$ | -          | \$ | -                         | \$<br>64,401,237  |
| Tuition             |    | 51,485,041     |        | 837,572   |    | 22,632,411            |    | 473,577    |    | -                         | 75,428,601        |
| Misc General        |    | 9,721,539      |        | 171,835   |    | 3,127,190             |    | 58,837     |    | 1,000                     | 13,080,401        |
| Auxiliary           |    | 20,940,845     |        | 191,827   |    | 15,317,226            |    | 10,884,152 |    | 2,066,188                 | 49,400,238        |
| Student Activity    |    | 462,701        |        | 55,840    |    | 1,598,484             |    | 2,010,367  |    | 245,737                   | 4,373,129         |
| Sales & Service     |    | 435,410        |        | 39,024    |    | 723,876               |    | -          |    | 31,220                    | 1,229,530         |
| Indirect            |    | 15,565         |        | -         |    | 139,830               |    | -          |    | -                         | 155,395           |
| Technology Fees     |    | 746,940        |        | 26,000    |    | 1,716,396             |    | 260,750    |    | 226,732                   | 2,976,818         |
| Grants <sup>1</sup> |    | \$1,014,453    |        | \$85,314  |    | \$492,494             |    | 10,000     |    | -                         | 1,602,261         |
| Capital             |    | -              |        | -         |    | -                     |    | -          |    | -                         | -                 |
| Total               | \$ | 146,614,552    | \$     | 1,414,412 | \$ | 48,350,086            | \$ | 13,697,683 | \$ | 2,570,877                 | \$<br>212,647,610 |

<sup>1</sup>Does not include Federal Financial Aid or Scholarships.