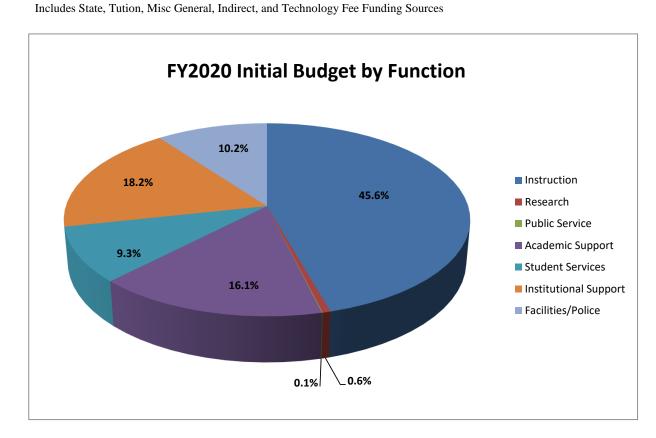

Y:\Budget\Website Data\Budget Data\FY20\Initial Budget Received\FY20 Initial Budget by Fund and Function (Graphs) 05.3.19 KL

| UNIVERSITY of         | UWG Initial B | Budget by Fu | nction        |         |
|-----------------------|---------------|--------------|---------------|---------|
| VVESI S               | FY 202        | 0            | FY 201        | 9       |
| Georgia               | Amount        | % Total      | Amount        | % Total |
| Instruction           | \$68,526,939  | 45.60%       | \$76,140,882  | 48.33%  |
| Research              | 847,148       | 0.56%        | 821,849       | 0.52%   |
| Public Service        | 77,529        | 0.05%        | 74,981        | 0.05%   |
| Academic Support      | 24,225,415    | 16.12%       | 26,045,923    | 16.53%  |
| Student Services      | 13,953,426    | 9.28%        | 13,585,376    | 8.62%   |
| Institutional Support | 27,381,538    | 18.22%       | 25,850,014    | 16.41%  |
| Facilities/Police     | 15,273,523    | 10.16%       | 15,023,427    | 9.54%   |
| Total                 | \$150,285,518 | 100.00%      | \$157,542,452 | 100.00% |