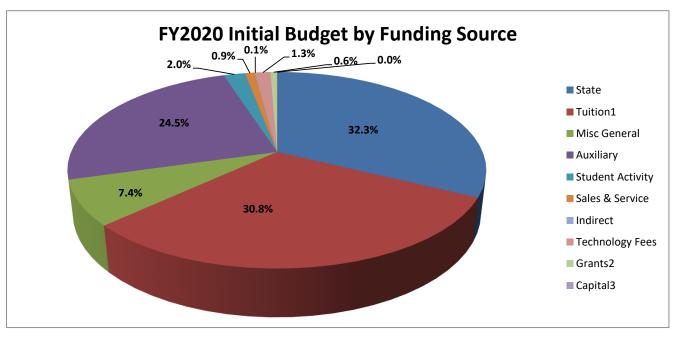

| UNIVERSITY of        | UWG Total Initial Budget |         |               |         |  |  |
|----------------------|--------------------------|---------|---------------|---------|--|--|
| VVESL S              | FY 202                   | 20      | FY 201        | FY 2019 |  |  |
| Georgia              | Amount                   | % Total | Amount        | % Total |  |  |
| State                | \$67,426,850             | 32.28%  | \$64,401,237  | 30.29%  |  |  |
| Tuition <sup>1</sup> | 64,392,224               | 30.83%  | 75,428,601    | 35.47%  |  |  |
| Misc General         | 15,483,992               | 7.41%   | 13,080,401    | 6.15%   |  |  |
| Auxiliary            | 51,218,595               | 24.52%  | 49,400,238    | 23.23%  |  |  |
| Student Activity     | 4,152,845                | 1.99%   | 4,373,129     | 2.06%   |  |  |
| Sales & Service      | 1,909,008                | 0.91%   | 1,229,530     | 0.58%   |  |  |
| Indirect             | 168,196                  | 0.08%   | 155,395       | 0.07%   |  |  |
| Technology Fees      | 2,814,256                | 1.35%   | 2,976,818     | 1.40%   |  |  |
| Grants <sup>2</sup>  | 1,289,381                | 0.62%   | 1,602,261     | 0.75%   |  |  |
| Capital <sup>3</sup> | -                        | 0.00%   | -             | 0.00%   |  |  |
| Total                | \$208,855,347            | 100.00% | \$212,647,610 | 100.00% |  |  |

- - - - -

eCampus Tuition \$11,383,382

<sup>1</sup>Tuition carryforward not included. <sup>2</sup>Does not include Federal Financial Aid or Scholarships. Federal Financial Aid in Initial Budget total \$27,281,452 in FY20 and \$24,765,973 in FY19. <sup>3</sup>MRR Capital funding provided in August.