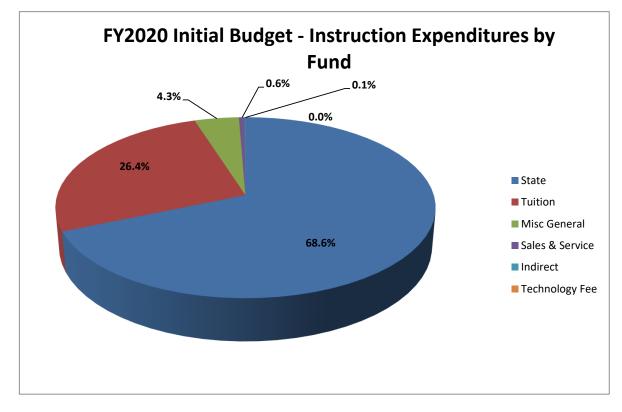

## **UWG Initial Budget - Instruction Expenditures by Fund**

Includes State, Tution, Misc General, Indirect, and Technology Fee Funding Sources

**UNIVERSITY** of