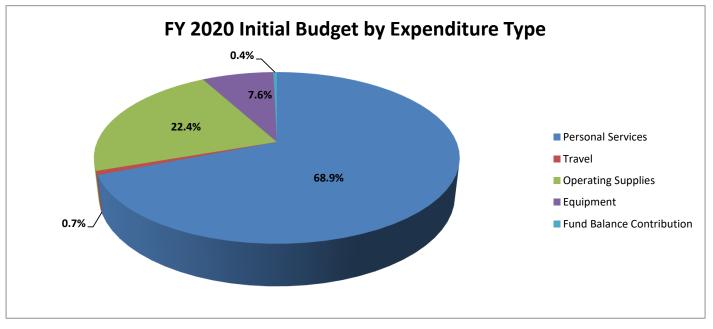

## UWG Initial Budget by Expenditure Type

EV 2020

| (reorgia             | 1                 |             | FY A                  | 2020         |                               |               |
|----------------------|-------------------|-------------|-----------------------|--------------|-------------------------------|---------------|
| George               | Personal Services | Travel      | Operating<br>Supplies | Equipment    | Fund Balance<br>Contributions | Total         |
| State                | \$64,569,254      | \$7,000     | \$2,845,524           | \$5,072      | \$0                           | \$67,426,850  |
| Tuition              | 47,894,311        | 827,896     | 15,196,440            | 473,577      | -                             | 64,392,224    |
| Misc General         | 11,188,747        | 176,834     | 4,063,399             | 52,357       | 2,655                         | 15,483,992    |
| Auxiliary            | 22,741,102        | 146,633     | 14,934,375            | 11,145,975   | 2,250,510                     | 51,218,595    |
| Student Activity     | 499,730           | 55,000      | 1,546,896             | 2,036,157    | 15,062                        | 4,152,845     |
| Sales & Service      | 454,904           | 39,031      | 1,411,474             | -            | 3,599                         | 1,909,008     |
| Indirect             | 38,395            | -           | 129,801               | -            | -                             | 168,196       |
| Technology Fees      | 831,687           | 26,000      | 1,783,620             | 50,000       | 122,949                       | 2,814,256     |
| Grants <sup>1</sup>  | 814,058           | 94,720      | 455,121               | -            | -                             | 1,363,899     |
| Capital <sup>2</sup> | -                 | -           | -                     | -            | -                             | -             |
| Total                | \$149,032,188     | \$1,373,114 | \$42,366,650          | \$13,763,138 | \$2,394,775                   | \$208,929,865 |
|                      |                   |             |                       |              |                               |               |
| eCampus Tuition      | \$3,950,458       | \$52,220    | \$7,380,704           | -            | -                             | \$11,383,382  |

<sup>1</sup>Does not include Federal Financial Aid or Scholarships. <sup>2</sup>MRR Capital funding provided in August.

| % Total       718     68.649       42     26.419       65     4.329       86     0.579 | %     26,492,707       %     2,836,690 | 3.73%           |
|----------------------------------------------------------------------------------------|----------------------------------------|-----------------|
| 42 26.419   65 4.329                                                                   | %26,492,707%2,836,690                  | 34.79%<br>3.73% |
| 65 4.329                                                                               | % 2,836,690                            |                 |
|                                                                                        |                                        | 3.73%           |
| 36 0.579                                                                               |                                        | 0.000/          |
|                                                                                        | ~o -                                   | 0.00%           |
| 14 0.069                                                                               | % 46,280                               | 0.06%           |
| 0.009                                                                                  | - %                                    | 0.00%           |
| 25 100.00%                                                                             | <b>\$76,140,882</b>                    | 100.00%         |
|                                                                                        | 0.009                                  | 0.00% -         |