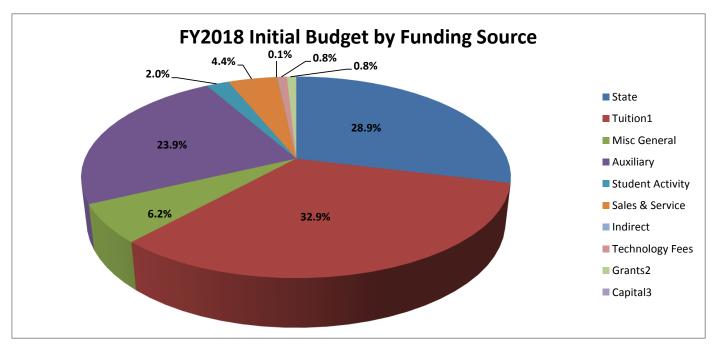

## **UWG Total Initial Budget**

| West                 |    | FY201       | o            | FY2017            |         |  |  |
|----------------------|----|-------------|--------------|-------------------|---------|--|--|
| Georgia              | a  | Amount      | o<br>% Total | Amount %          |         |  |  |
| State                |    | 58,955,513  | 28.86%       | \$<br>52,597,218  | 27.72%  |  |  |
| Tuition <sup>1</sup> |    | 67,163,844  | 32.88%       | 63,370,746        | 33.42%  |  |  |
| Misc General         |    | 12,634,378  | 6.18%        | 11,997,450        | 6.69%   |  |  |
| Auxiliary            |    | 48,820,447  | 23.90%       | 47,913,609        | 25.57%  |  |  |
| Student Activity     |    | 4,164,510   | 2.04%        | 4,062,535         | 2.34%   |  |  |
| Sales & Service      |    | 9,083,526   | 4.45%        | 8,295,546         | 2.68%   |  |  |
| Indirect             |    | 150,000     | 0.07%        | 200,000           | 0.00%   |  |  |
| Technology Fees      |    | 1,598,300   | 0.78%        | 1,528,340         | 0.94%   |  |  |
| Grants <sup>2</sup>  |    | 1,727,453   | 0.85%        | 1,676,455         | 0.64%   |  |  |
| Capital <sup>3</sup> |    |             | 0.00%        |                   | 0.00%   |  |  |
| Total                | \$ | 204,297,971 | 100.00%      | \$<br>191,641,899 | 100.00% |  |  |

<sup>&</sup>lt;sup>1</sup>Tuition carryforward not included. <sup>2</sup>Does not include Federal Financial Aid or Scholarships. Federal Financial Aid in Initial Budget total \$24,333,074 in FY18 and \$23,522,239 in FY17. <sup>3</sup>MRR Capital funding provided in August.