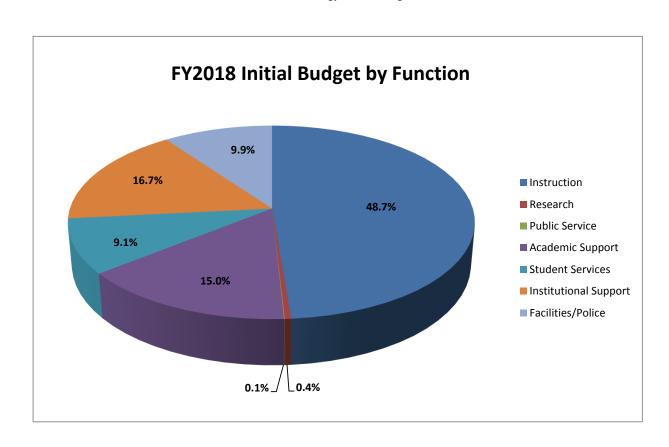

## **UWG Initial Budget by Function**

% Total

48.70%

0.43% 0.05% 15.04% 9.14% 16.68% 9.95% **100.00%** 

| West (Georgia         | FY2018<br>Amount |  |  |  |  |  |
|-----------------------|------------------|--|--|--|--|--|
| Georgia               |                  |  |  |  |  |  |
| Instruction           | 68,429,589       |  |  |  |  |  |
| Research              | 611,082          |  |  |  |  |  |
| Public Service        | 71,015           |  |  |  |  |  |
| Academic Support      | 21,135,152       |  |  |  |  |  |
| Student Services      | 12,835,846       |  |  |  |  |  |
| Institutional Support | 23,441,443       |  |  |  |  |  |
| Facilities/Police     | 13,977,908       |  |  |  |  |  |
| Total                 | \$ 140,502,035   |  |  |  |  |  |

| FY2017            |         |  |  |  |  |  |  |  |
|-------------------|---------|--|--|--|--|--|--|--|
| Amount            | % Total |  |  |  |  |  |  |  |
| \$<br>63,890,813  | 49.26%  |  |  |  |  |  |  |  |
| 591,846           | 0.46%   |  |  |  |  |  |  |  |
| 54,349            | 0.04%   |  |  |  |  |  |  |  |
| 17,828,232        | 13.75%  |  |  |  |  |  |  |  |
| 11,176,889        | 8.62%   |  |  |  |  |  |  |  |
| 23,284,610        | 17.95%  |  |  |  |  |  |  |  |
| <br>12,867,015    | 9.92%   |  |  |  |  |  |  |  |
| \$<br>129,693,754 | 100.00% |  |  |  |  |  |  |  |

Includes State, Tution, Misc General, Indirect, and Technology Fee Funding Sources