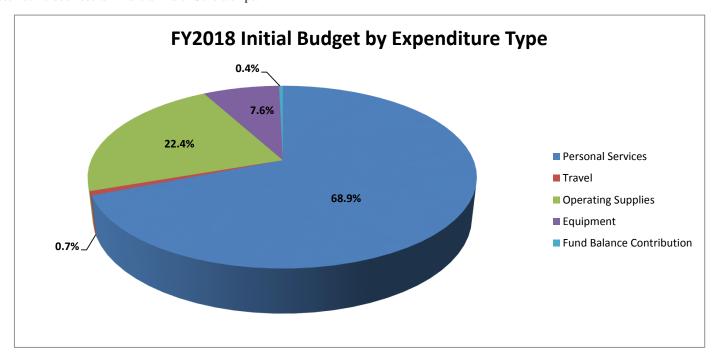

# **UWG Initial Budget by Expenditure Type**

#### FY2018

| Perso               |    | rsonal Services |    | Travel    |    | Operating<br>Supplies |    | Equipment  |    | Fund Balance<br>Contributions |    | Total       |  |
|---------------------|----|-----------------|----|-----------|----|-----------------------|----|------------|----|-------------------------------|----|-------------|--|
| State               | \$ | 58,489,225      | \$ | 7,000     | \$ | 459,288               | \$ | -          | \$ | -                             | \$ | 58,955,513  |  |
| Tuition             |    | 46,994,046      |    | 842,865   |    | 17,703,356            |    | 1,623,577  |    | -                             |    | 67,163,844  |  |
| Misc General        |    | 9,334,768       |    | 123,915   |    | 3,025,782             |    | 147,590    |    | 2,323                         |    | 12,634,378  |  |
| Auxiliary           |    | 20,445,753      |    | 286,571   |    | 16,238,484            |    | 11,208,822 |    | 640,817                       |    | 48,820,447  |  |
| Student Activity    |    | 323,292         |    | 67,580    |    | 1,544,051             |    | 2,229,587  |    | -                             |    | 4,164,510   |  |
| Sales & Service     |    | 3,986,475       |    | 80,041    |    | 4,959,330             |    | -          |    | 57,680                        |    | 9,083,526   |  |
| Indirect            |    | 5,565           |    | -         |    | 144,435               |    | -          |    | -                             |    | 150,000     |  |
| Technology Fees     |    | 325,000         |    | -         |    | 950,000               |    | 250,000    |    | 73,300                        |    | 1,598,300   |  |
| Grants <sup>1</sup> |    | \$939,029       |    | \$90,304  |    | \$698,120             |    | -          |    | -                             |    | 1,727,453   |  |
| Capital             |    | -               |    | -         |    | -                     |    | -          |    | -                             |    |             |  |
| Total               | \$ | 140,843,153     | \$ | 1,498,276 | \$ | 45,722,846            | \$ | 15,459,576 | \$ | 774,120                       | \$ | 204,297,971 |  |

<sup>&</sup>lt;sup>1</sup>Does not include Federal Financial Aid or Scholarships.