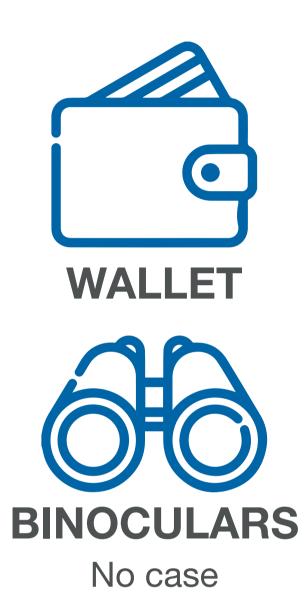

### **CLUTCH OR SMALL PURSE**

Size may not exceed 6.5"x4.5" May include a handle or strap

No professional lenses No case