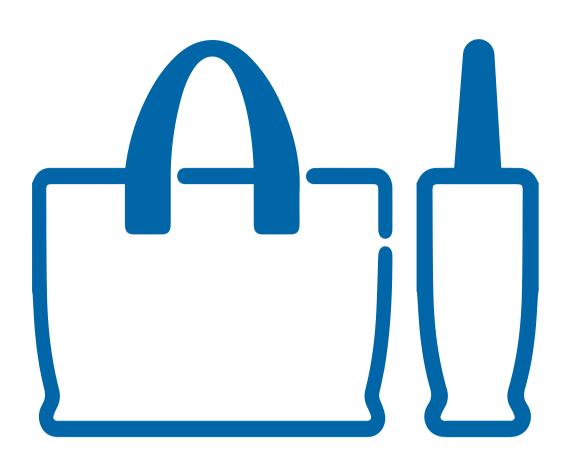

# **NON-APPROVED BAGS**

Please do not bring or attempt to bring in any of the following bags:

- BRIEFCASE
- BACKPACK
- BINOCULAR CASE
- CAMERA CASE
- CINCH BAGS

- CLEAR BACKPACK
- COMPUTER BAG
- COOLERS
- DRAWSTRING BAG
- FANNY PACK

- LUGGAGE
- MESH BAG
- OVERSIZED TOTE BAG
- TINTED PLASTIC BAGS
- LARGE PURSE

Bags needed for Medical reasons, Media, Credentialed Staff, and Diaper Bags are permitted after proper inspection.