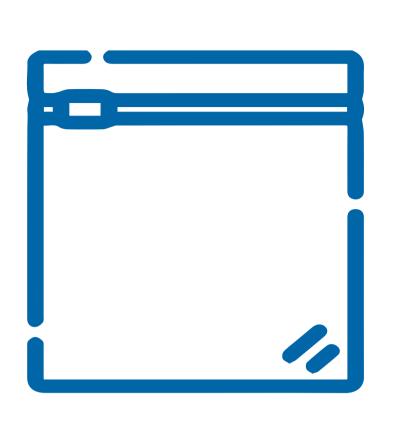

## **APPROVED BAGS**



#### **CLEAR TOTE**

Size may not exceed 12"x6"x12" Items in tote must be loose



## PLASTIC ZIP TOP BAG

Size may not exceed one gallon









### **CLUTCH OR SMALL PURSE**

Size may not exceed 6.5"x4.5" May include a handle or strap



No professional lenses No case

# **NON-APPROVED BAGS**

Please do not bring or attempt to bring in any of the following bags:

- BRIEFCASE
- BACKPACK
- BINOCULAR CASE
- CAMERA CASE
- CINCH BAGS

- CLEAR BACKPACK
- COMPUTER BAG
- COOLERS
- DRAWSTRING BAG
- FANNY PACK

- LUGGAGE
- MESH BAG
- OVERSIZED TOTE BAG
- TINTED PLASTIC BAGS
- LARGE PURSE

Bags needed for Medical reasons, Media, Credentialed Staff, and Diaper Bags are permitted after proper inspection.