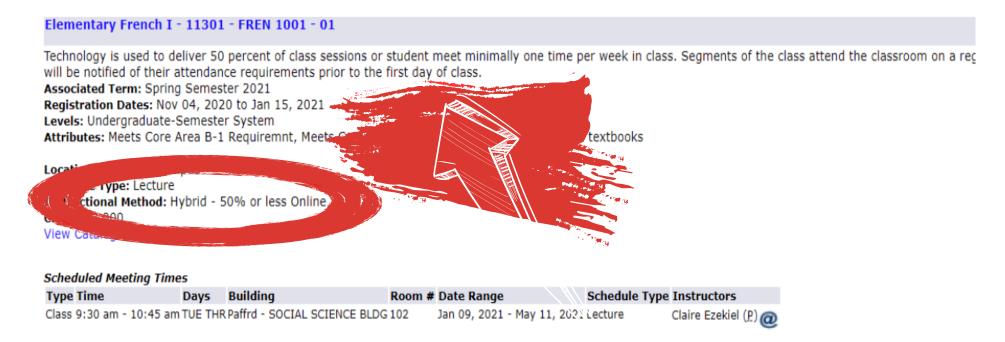

## INSTRUCTIONAL MODALITY OF COURSES

Instructional methods of courses are listed in the area circled below. More specific information can be found in the course notes section. If a course is Hybrid where the students will be divided into groups, then the instructor will email with more specific information on the days in which you are required to attend in person instruction.