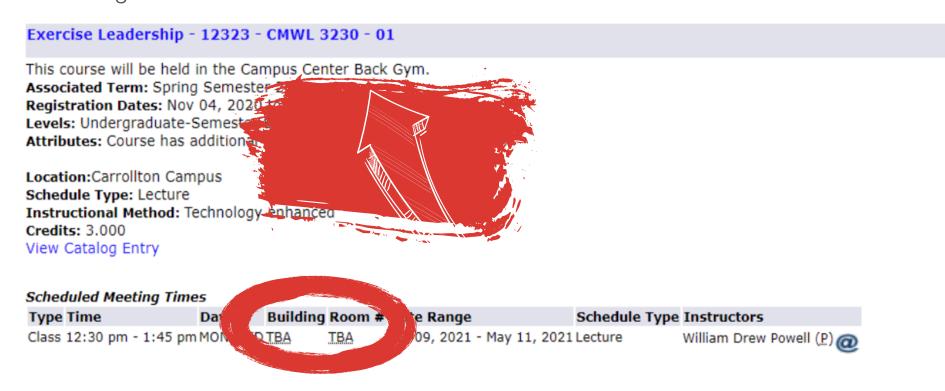

# **ROOM LOCATION**

Room locations can be found in one of two places: the building/room section as circled below **OR** the course notes.